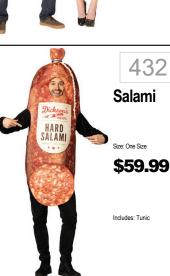

$44.99

432 Pink Christmas Bunny \$59.99



417







394 Lab Coat Size: Standard \$19.99 Includes: Coat

402 Deluxe Gryffindor **Robe-Harry** Potter \$39.99

410 **Top Gun** Woman Sizes: Small, Medium, Large \$49.99 Includes: Zipper Front Name Tags and Sunglass



418 **Top Gun** Men's Flight Suit \$69.99 Includes: Zipper Front Flight Name Badges







Salsa and Chips \$39.99

386

Mustard OR Ketchup \$24.99

403

411 Shark Adult \$39.99









409 **Uncle Sam** Deluxe Size: Large, XLarge \$52.99

397















Zipster Size: Sm/Med, Large/XLarge

405

**Dalmation** 











398 Incarcerated-Unisex Size: Standard, XXL, XXXL \$29.99 PLUS





















Oreo Couples Costume (2 costumes) \$59.99











416 Tequila Bottle Size: One Size \$39.99 Tequila Includes: Tunic