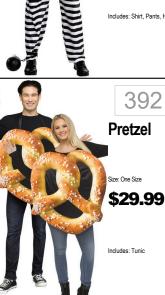

## COUPLES





393 **Bob Ross** 

401 Clown On The Town \$44.99

432 Pink Christmas Bunny \$59.99



417







394 Lab Coat Size: Standard \$19.99 Includes: Coat

402 Deluxe Gryffindor **Robe-Harry** Potter \$39.99

410 **Top Gun** Woman Sizes: Small, Medium, Large \$49.99 Includes: Zipper Front Name Tags and Sunglass



418 **Top Gun** Men's Flight Suit \$69.99 Includes: Zipper Front Flight Name Badges







Salsa and Chips \$39.99

386

Mustard OR Ketchup \$24.99

403

411 Shark Adult \$39.99









409 **Uncle Sam** Deluxe Size: Large, XLarge \$52.99

397















Zipster Size: Sm/Med, Large/XLarge

405

**Dalmation** 











398 Incarcerated-Unisex Size: Standard, XXL, XXXL \$29.99 PLUS





















Oreo Couples Costume (2 costumes) \$59.99











416 Tequila Bottle Size: One Size \$39.99 Tequila Includes: Tunic