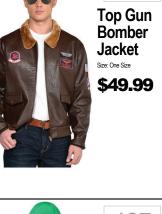

## COUPLES





393 **Bob Ross** 

401 Clown On The Town \$44.99

432 Pink Christmas Bunny \$59.99



417







394 Lab Coat Size: Standard \$19.99 Includes: Coat

402 Deluxe Gryffindor **Robe-Harry** Potter \$39.99

410 **Top Gun** Woman Sizes: Small, Medium, Large \$49.99 Includes: Zipper Front Name Tags and Sunglass



418 **Top Gun** Men's Flight Suit \$69.99 Includes: Zipper Front Flight Name Badges







Salsa and Chips \$39.99

386

Mustard OR Ketchup \$24.99

403

411 Shark Adult \$39.99









409 **Uncle Sam** Deluxe Size: Large, XLarge \$52.99

397















Zipster Size: Sm/Med, Large/XLarge

405

**Dalmation** 











398 Incarcerated-Unisex Size: Standard, XXL, XXXL \$29.99 PLUS





















Oreo Couples Costume (2 costumes) \$59.99











416 Tequila Bottle Size: One Size \$39.99 Tequila Includes: Tunic