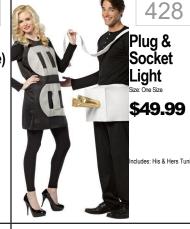

## COUPLES

393 **Bob Ross** 

401 Clown On The Town \$44.99

432 Pink Christmas Bunny \$59.99

417

394 Lab Coat Size: Standard \$19.99 Includes: Coat

402 Deluxe Gryffindor **Robe-Harry** Potter \$39.99

410 **Top Gun** Woman Sizes: Small, Medium, Large \$49.99 Includes: Zipper Front Name Tags and Sunglass