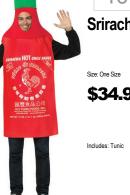

## COUPLES





393 **Bob Ross** 

401 Clown On The Town \$44.99

432 Pink Christmas Bunny \$59.99



417







394 Lab Coat Size: Standard \$19.99 Includes: Coat

402 Deluxe Gryffindor **Robe-Harry** Potter \$39.99

410 **Top Gun** Woman Sizes: Small, Medium, Large \$49.99 Includes: Zipper Front Name Tags and Sunglass



418 **Top Gun** Men's Flight Suit \$69.99 Includes: Zipper Front Flight Name Badges







Salsa and Chips \$39.99

386

Mustard OR Ketchup \$24.99

403

411 Shark Adult \$39.99









409 **Uncle Sam** Deluxe Size: Large, XLarge \$52.99

397















Zipster Size: Sm/Med, Large/XLarge

405

**Dalmation** 











398 Incarcerated-Unisex Size: Standard, XXL, XXXL \$29.99 PLUS





















Oreo Couples Costume (2 costumes) \$59.99











416 Tequila Bottle Size: One Size \$39.99 Tequila Includes: Tunic