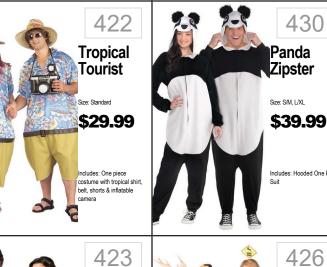

## COUPLES

393 **Bob Ross** 

401 Clown On The Town \$44.99

432 Pink Christmas Bunny \$59.99

417

394 Lab Coat Size: Standard \$19.99 Includes: Coat

402 Deluxe Gryffindor **Robe-Harry** Potter \$39.99

410 **Top Gun** Woman Sizes: Small, Medium, Large \$49.99 Includes: Zipper Front Name Tags and Sunglass