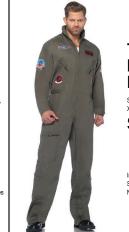

418 **Top Gun** Men's Flight Suit \$69.99 Includes: Zipper Front Flight Name Badges

Salsa and Chips \$39.99

386

Mustard OR Ketchup \$24.99

403

411 Shark Adult \$39.99

409 **Uncle Sam** Deluxe Size: Large, XLarge \$52.99