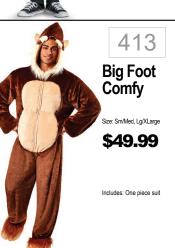

## COUPLES

393 **Bob Ross** 

401 Clown On The Town \$44.99

432 Pink Christmas Bunny \$59.99

417

394 Lab Coat Size: Standard \$19.99 Includes: Coat

402 Deluxe Gryffindor **Robe-Harry** Potter \$39.99

410 **Top Gun** Woman Sizes: Small, Medium, Large \$49.99 Includes: Zipper Front Name Tags and Sunglass