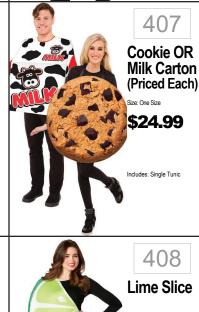

## COUPLES





393 **Bob Ross** 

401 Clown On The Town \$44.99

432 Pink Christmas Bunny \$59.99



417







394 Lab Coat Size: Standard \$19.99 Includes: Coat

402 Deluxe Gryffindor **Robe-Harry** Potter \$39.99

410 **Top Gun** Woman Sizes: Small, Medium, Large \$49.99 Includes: Zipper Front Name Tags and Sunglass



418 **Top Gun** Men's Flight Suit \$69.99 Includes: Zipper Front Flight Name Badges







Salsa and Chips \$39.99

386

Mustard OR Ketchup \$24.99

403

411 Shark Adult \$39.99









409 **Uncle Sam** Deluxe Size: Large, XLarge \$52.99

397















Zipster Size: Sm/Med, Large/XLarge

405

**Dalmation** 











398 Incarcerated-Unisex Size: Standard, XXL, XXXL \$29.99 PLUS





















Oreo Couples Costume (2 costumes) \$59.99











416 Tequila Bottle Size: One Size \$39.99 Tequila Includes: Tunic