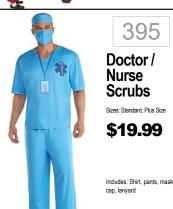

## COUPLES





393 **Bob Ross** 

401 Clown On The Town \$44.99

432 Pink Christmas Bunny \$59.99



417







394 Lab Coat Size: Standard \$19.99 Includes: Coat

402 Deluxe Gryffindor **Robe-Harry** Potter \$39.99

410 **Top Gun** Woman Sizes: Small, Medium, Large \$49.99 Includes: Zipper Front Name Tags and Sunglass



418 **Top Gun** Men's Flight Suit \$69.99 Includes: Zipper Front Flight Name Badges







Salsa and Chips \$39.99

386

Mustard OR Ketchup \$24.99

403

411 Shark Adult \$39.99









409 **Uncle Sam** Deluxe Size: Large, XLarge \$52.99

397















Zipster Size: Sm/Med, Large/XLarge

405

**Dalmation** 











398 Incarcerated-Unisex Size: Standard, XXL, XXXL \$29.99 PLUS





















Oreo Couples Costume (2 costumes) \$59.99











416 Tequila Bottle Size: One Size \$39.99 Tequila Includes: Tunic