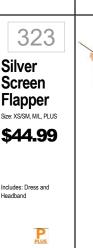

## WOMENS

297

**Cheer Red** 

Nanny

Size: Standard, XLarge

\$39.99

329

Size: XSmall/Small

\$34.99

Includes: Sequin Dress

Size: Standard

Stop

Traffic

Size: Small, Medium, Large

\$49.99

Includes: Jumpsuit, Hat, Gloves, Belt