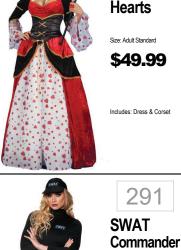

## WOMENS





297

**Cheer Red** 







Nanny

Size: Standard, XLarge

\$39.99



329

Size: XSmall/Small

\$34.99

Includes: Sequin Dress









Size: Standard

Stop

Traffic

Size: Small, Medium, Large

\$49.99

Includes: Jumpsuit, Hat, Gloves, Belt



**Princess** 

\$29.99









Sizes: Small, Medium, Large

\$32.99





302

Fingerless Gloves, Arm

300























Sock Hop Sweetie Size: Small, Medium, Large, Includes: Dress, Headhand 326











311

Dancin'

Queen

\$39.99

310





Disco Sensation Size: Small, Medium, Large \$29.99



Flashdance

**Dress** 



DISNEP







Sizes: Sm/Med

\$34.99

Includes: Dress, Belt, Hat &





Includes: Jacket and Pants









Deluxe Rey Size: Large \$49.99 Includes: Top with attached scarves, Pants, Belt, Arm Warmers, Cuff

312