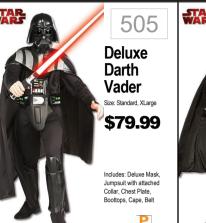

464

1 CHOOSE YOUR COSTUME 2 GIVE YOUR NUMBER/SIZE TO 3 TRY ON YOUR COSTUME 4 ACCESSORIZE **ASSOCIATE** TH 481 489 497 505 Mandalorian Superman Deluxe **Deluxe** Darth Stormtrooper

**Justice** League Sizes: Std, XL

\$59.99

Includes: Muscle Chest Jumpsuit w/3D Boot Tops and Removable Cape

Size: Standard, XLarge \$79,99

Includes: Padded jumnsuit and two-piece mask

PLUS

482 Medieval Mercenary

\$39.99

Includes: Shirt, Vest and Bel