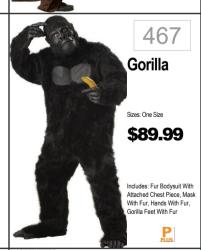

YOUR COSTUME 433 441 457 449 Inflatable Inflatable **Buddy the** Mad Chick Sumo Elf Scientist Suit

Size: Std, XLarge \$59.99 Includes: Jacket, Belt, tights

450

465 Hazmat Size: One Size XXI Sizae: Std \$32,99 \$29.99 Includes: Button Front Tunio Includes: Yellow hooded respirator style mask





\$59.99



ize: Standard

\$49.99

Includes: Jumpsuit w/Batter



Champ \$32.99 Hooded Robe with belt



SCOOBY-DOO! 466 Scooby-Doo Fred or Shaggy \$34.99 wig, and scarf, Shaggy-





436





451 459 Scooby-Doo Mario or Inflatable or Luigi Plush nflate Size: One Size Sizes: M(38-40) \$89.99 \$39.99 Plush Size: Std \$69.99 Includes: Inflatable costume Includes: Jumpsuit with w/battery operated fan. padded belly hat pair of Plush: Velour jumpsuit with gloves and faux mustach attached headpiece.















460



476 **Ghostbusters** Size: Standard, Plus \$44.99 GH@STBUSTERS.





















455

Straight

Jacket

Size: Standard

\$29.99

Includes: Jacket with

















464



















1 CHOOSE YOUR COSTUME 2 GIVE YOUR NUMBER/SIZE TO 3 TRY ON YOUR COSTUME 4 ACCESSORIZE **ASSOCIATE** TH 481 489 497 505 Mandalorian Superman Deluxe **Deluxe** Darth Stormtrooper



**Justice** League Sizes: Std, XL

\$59.99

Includes: Muscle Chest Jumpsuit w/3D Boot Tops and Removable Cape





Size: Standard, XLarge \$79,99

Includes: Padded jumnsuit and two-piece mask

PLUS







482 Medieval Mercenary

\$39.99

Includes: Shirt, Vest and Bel













483 **Anchorman** 

Size: Std

\$49.99

Includes: Leisure Suit,





499 Milkman Size: Standard \$39.99 ncludes: Hat, Shirt,