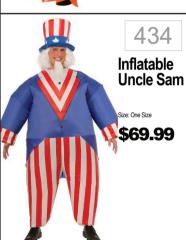

\$29.99

Kit Includes: Wig. beard. paint pallette and brush Dress is tunic only

Clown On

\$49.99

Includes: Hat Jacket Shirt

Uncle Sam **Deluxe** 

Size: Large, XLarge \$49.99

Includes: Jacket with Pants. Hat