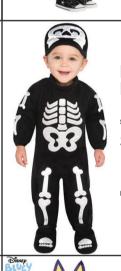

# HALLOWEEN COSTUME COLLECTION 2022



# INFANT · TODDLER

2 GIVE YOUR NUMBER/SIZE TO ASSOCIATE CHOOSE YOUR COSTUME 3 TRY ON YOUR COSTUME 4 ACCESSORIZE

Tiny Tiger Sizes: 6-12 MO 12-24 MO **\$24.99** ludes: Jumnsuit with tail







Dinosaur Zipster Size: Toddler (3-4), Small (4-6) \$29.99 Includes: Hooded One Pieco













26 **Bitty Bones** Size: 12-24 Months \$19.99 Includes: Jumpsuit, hat













27 Bluev Sizes: S(2T), M(3T-4T), L(4-6x **\$24.99** Includes: Jumpsuit with detachable tail and headpiece











Includes: shirt, hat, pants

28 **Dalmation Zipster** Size: Toddler 3T-4T Small 4-6 \$29.99 ncludes: Hooded One Pied





# INFANT · TODDLER

2 GIVE YOUR NUMBER/SIZE TO ASSOCIATE CHOOSE YOUR COSTUME 3 TRY ON YOUR COSTUME ARVEL **Blues Clues** Spider-Man Pumpkin Hulk Captain and You -



**Cutie Pie** Sizes: up to 24m \$19.99

Includes: Plush vest & hat



Blue Sizes: 6-12mths 12-18 mn

\$32.99

Includes: Jumnsuit With And Headpiece



Muscle

Sizes: 3T \$34.99

Includes: Padded Jumnsuit Boot Tops Full Fabric



Sizee: 3T\_AT \$34.99

Includes: Padded Jumnsuit Tops Full Fabric Headpiece



Am