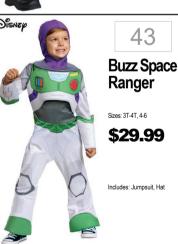

# HALLOWEEN COSTUME COLLECTION 2022



# INFANT · TODDLER

2 GIVE YOUR NUMBER/SIZE TO ASSOCIATE CHOOSE YOUR COSTUME 3 TRY ON YOUR COSTUME 4 ACCESSORIZE

Tiny Tiger Sizes: 6-12 MO 12-24 MO **\$24.99** ludes: Jumnsuit with tail







Dinosaur Zipster Size: Toddler (3-4), Small (4-6) \$29.99 Includes: Hooded One Pieco













26 **Bitty Bones** Size: 12-24 Months \$19.99 Includes: Jumpsuit, hat













27 Bluev Sizes: S(2T), M(3T-4T), L(4-6x **\$24.99** Includes: Jumpsuit with detachable tail and headpiece











Includes: shirt, hat, pants

28 **Dalmation Zipster** Size: Toddler 3T-4T Small 4-6 \$29.99 ncludes: Hooded One Pied





# INFANT · TODDLER

2 GIVE YOUR NUMBER/SIZE TO ASSOCIATE CHOOSE YOUR COSTUME 3 TRY ON YOUR COSTUME ARVEL **Blues Clues** Spider-Man Pumpkin Hulk Captain and You -



**Cutie Pie** Sizes: up to 24m \$19.99

Includes: Plush vest & hat



Blue Sizes: 6-12mths 12-18 mn

\$32.99

Includes: Jumnsuit With And Headpiece



Muscle

Sizes: 3T \$34.99

Includes: Padded Jumnsuit Boot Tops Full Fabric



Sizee: 3T\_AT \$34.99

Includes: Padded Jumnsuit Tops Full Fabric Headpiece



America Muscle Sizos: 3T\_4T \$34.99

Includes: Padded Jumnsuit Boot Tops Full Fabric



4 ACCESSORIZE

Red Ranger Dino Furv Sizes: M(3T-4T), L(4-6)

\$29.99

Includes: Jumnsuit with ttached belt