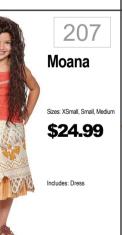

Sizes: Toddler, Small, Medi \$29.99

Mermaid

Includes: Mermaid Dress &

228 **Jasmine** 

Sizes: XS(3T-4T), S(4-6x)

\$34.99

Includes: Jumpsuit with

236 Mulan