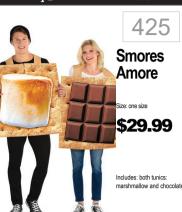

416

424 **Fireball** Shot Glass Size: One Size \$49.99 Includes: Tunic

1 CHOOSE YOUR COSTUME 2 GIVE YOUR NUMBER/SIZE TO ASSOCIATE 3 TRY ON YOUR COSTUME 433 441 457 449 Inflatable Inflatable **Buddy the** Mad Chick Sumo Elf Scientist Suit