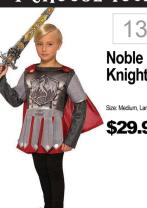

#### 4 ACCESSORIZE

130

Knight Size: Medium, Large \$29.99 153

Shepherd

\$24.99

Includes: Rohe with tunic

161

Harry Potter Classic Sizes: S(4-6), M(7-8), L(10-12)