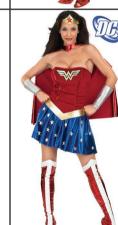

Includes: Dress Belt Gauntlets, Arm Band and

303

Wonder Woman

Sizes: XS. Small. Medium.

\$49.99

Includes: Dress, Cape Boot Tops

311

Dancin' Queen