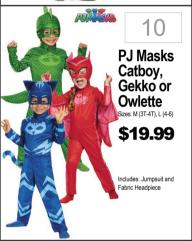

# HALLOWEEN COSTUME COLLECTION 2022



# INFANT · TODDLER

2 GIVE YOUR NUMBER/SIZE TO ASSOCIATE CHOOSE YOUR COSTUME 3 TRY ON YOUR COSTUME 4 ACCESSORIZE

Tiny Tiger Sizes: 6-12 MO 12-24 MO **\$24.99** ludes: Jumnsuit with tail







Dinosaur Zipster Size: Toddler (3-4), Small (4-6) \$29.99 Includes: Hooded One Pieco













26 **Bitty Bones** Size: 12-24 Months \$19.99 Includes: Jumpsuit, hat













27 Bluev Sizes: S(2T), M(3T-4T), L(4-6x **\$24.99** Includes: Jumpsuit with detachable tail and headpiece











Includes: shirt, hat, pants

28 **Dalmation Zipster** Size: Toddler 3T-4T Small 4-6 \$29.99 ncludes: Hooded One Pied





# INFANT · TODDLER

2 GIVE YOUR NUMBER/SIZE TO ASSOCIATE CHOOSE YOUR COSTUME 3 TRY ON YOUR COSTUME ARVEL **Blues Clues** Spider-Man Pumpkin Hulk Captain and You -



**Cutie Pie** Sizes: up to 24m \$19.99

Includes: Plush vest & hat



Blue Sizes: 6-12mths 12-18 mn

\$32.99

Includes: Jumnsuit With And Headpiece



Muscle

Sizes: 3T \$34.99

Includes: Padded Jumnsuit Boot Tops Full Fabric



Sizee: 3T\_AT \$34.99

Includes: Padded Jumnsuit Tops Full Fabric Headpiece