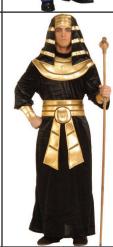

504 **Pharoah** 

Size: Standard

\$34.99

Includes: Headniece Rohe

520 I'm Invisible **Formal** 

Sizes: Std. XI. \$39.99

Includes: Jumpsuit

Man-Various Colors Size: Teen, Standard, XL \$29.99 Other Patterned Styles available Includes: Jumpsuit and Hood Colors Include: Blue,