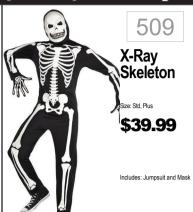

\$49.99

Includes: Jumpsuit w/Batter

Champ \$32.99 Hooded Robe with belt

SCOOBY-DOO! 466 Scooby-Doo Fred or Shaggy \$34.99 wig, and scarf, Shaggy-

436

451 459 Scooby-Doo Mario or Inflatable or Luigi Plush nflate Size: One Size Sizes: M(38-40) \$89.99 \$39.99 Plush Size: Std \$69.99 Includes: Inflatable costume Includes: Jumpsuit with w/battery operated fan. padded belly hat pair of Plush: Velour jumpsuit with gloves and faux mustach attached headpiece.