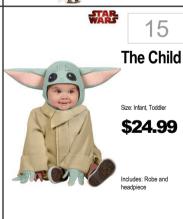

46

Coco Melon

Sizes: S(2T), M(3T-4T) \$24.99

Includes: Jumpsuit and headpiece

Monkey Around

Sizes: 0-6m, 6-12m, 12-24m **\$29.99** 

ncludes: Jumpsuit,

23 Star Wars Mand The Child Sizes: XS 3T-4T . S 4-6

\$29.99

Includes: Robe w/attached handcovers and headniece

31 Macaroni and Cheese

Sizes: 4-6

\$34.99

Includes: Tunic and hat

39 Incredibles Dash Mscl or Infant

Infant Sizes: 6-12 Mo, 12-18 Mo \$19.99