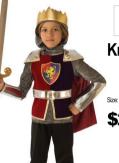

#### 4 ACCESSORIZE

130

Knight Size: Medium, Large \$29.99 153

Shepherd

\$24.99

Includes: Rohe with tunic

161

Harry Potter Classic Sizes: S(4-6), M(7-8), L(10-12)