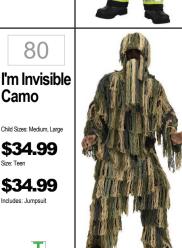

80

Camo

Child Sizes: Medium, Larg

\$34.99

\$34.99

TEEN

Includes: Jumnsuit

PARTON. 87 **Fire Fighter** Sizes: Toddler 3-4, Small 4-6. \$29.99 Includes: Jacket, Pants.