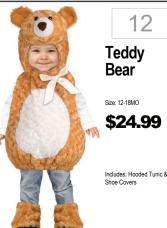

# HALLOWEEN COSTUME COLLECTION 2022



# INFANT · TODDLER

2 GIVE YOUR NUMBER/SIZE TO ASSOCIATE CHOOSE YOUR COSTUME 3 TRY ON YOUR COSTUME 4 ACCESSORIZE

Tiny Tiger Sizes: 6-12 MO 12-24 MO **\$24.99** ludes: Jumnsuit with tail







Dinosaur Zipster Size: Toddler (3-4), Small (4-6) \$29.99 Includes: Hooded One Pieco













26 **Bitty Bones** Size: 12-24 Months \$19.99 Includes: Jumpsuit, hat













27 Bluev Sizes: S(2T), M(3T-4T), L(4-6x **\$24.99** Includes: Jumpsuit with detachable tail and headpiece











Includes: shirt, hat, pants

28 **Dalmation Zipster** Size: Toddler 3T-4T Small 4-6 \$29.99 ncludes: Hooded One Pied





# INFANT · TODDLER

2 GIVE YOUR NUMBER/SIZE TO ASSOCIATE CHOOSE YOUR COSTUME 3 TRY ON YOUR COSTUME ARVEL **Blues Clues** Spider-Man Pumpkin Hulk Captain and You -



**Cutie Pie** Sizes: up to 24m \$19.99

Includes: Plush vest & hat



Blue Sizes: 6-12mths 12-18 mn

\$32.99

Includes: Jumnsuit With And Headpiece



Muscle

Sizes: 3T \$34.99

Includes: Padded Jumnsuit Boot Tops Full Fabric



Sizee: 3T\_AT \$34.99

Includes: Padded Jumnsuit Tops Full Fabric Headpiece



America Muscle Sizos: 3T\_4T \$34.99

Includes: Padded Jumnsuit Boot Tops Full Fabric



4 ACCESSORIZE

Red Ranger Dino Furv Sizes: M(3T-4T), L(4-6)

\$29.99

Includes: Jumnsuit with ttached belt and