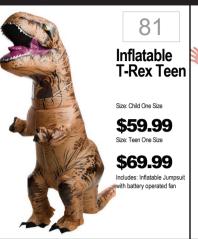

48

\$15.00

Includes: Jumpsuit with attached bow tie & character

**Jumpsuit** 49.99 Includes: Jumpsuit, Mask &

One Size \$69.99 Includes: Inflatable Costum

67

**Zombie** 

Gamer