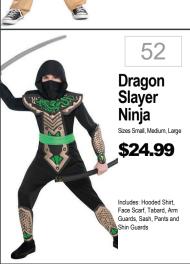

suit & Eye



47 Shark

Child Sizes: 3-4, 4-6, 7-10

\$29.99

Includes: One piece body



Lovely Llama Size: 12-18MO, 2T-4T

\$22.99

Includes: Hooded Tunic



16 Darth Vader Size: Toddle

\$19.99

Includes: Romner with detachable cape and Headpiece





32 **Minions** Rise of Gru Bob Sizes: TDL 3T-4T, S(4-6),

\$22.99

Includes: Jumpsuit, goggles



**Mickey** Mouse **Deluxe** Sizes: 3-4T. S(4-6)

48

\$15.00

Includes: Jumpsuit with attached bow tie & character



**Jumpsuit** 49.99 Includes: Jumpsuit, Mask &





One Size \$69.99 Includes: Inflatable Costum











67

**Zombie** 

Gamer

Size: Medium 8-10

\$34.99

68

74 Bumblebee Classic Muscle Sizes: Toddler (3T-4T), S(4-6), M(7-8) I (10-12) \$34.99 Includes: Jumpsuit with muscle and mask









Includes: Light Up Mask.































\$29.99

\$19.99 \$22.99 TEEN







63

Got Busted

Sizes: Medium, Large

\$19.99

Includes: Jumpsuit w/Screen

Print Front & Back,





86 **Pokeball** Inflatable \$49.99 Includes: Inflatable costum with battery pack and fan











79 Swat Officer Sizes: Small. Medium, Large \$29.99 Includes: Jacket, Helmet Pants, Flashlight, Phone, Binocs, Whistle

80

Camo

Child Sizes: Medium, Larg

\$34.99

\$34.99

TEEN

Includes: Jumnsuit

PARTON. 87 **Fire Fighter** Sizes: Toddler 3-4, Small 4-6. \$29.99 Includes: Jacket, Pants.









**Top Gun** Sizes: Small, Medium, Large \$34.99 Includes: Flight Suit with sewn on patches, aviato



88 **Ghillie Suit** \$49.99 Includes: Foliage Camo



96 Combat Soldier Sizes: Small, Medium, Large \$29.99 Includes: Jacket nants

1