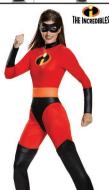

Includes: Fringed Dress &

292 Mrs. Incredible Classic Sizes: S(4-6), M(8-10), L(12-1 \$29.99

Includes: Jumpsuit, Mask

316 Classic Liberty

PLUS

Size: Standard \$34.99

Includes: Dress & Headpied

324