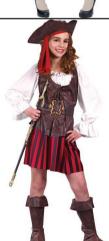

Rebel

\$29.99

Arm Warmer, knee socks

250

Renegade **Pirate** 

Sizes: Small. Medium. Large \$29.99

Includes: Shirt w/Attached Vest Head Tie Sash Belt

258

Crossbone Cutie

\$29.99

ncludes: Dress, headscarf leawarmers

266

**High Seas** Buccaneer

\$29.99

Faux Leather Vest. Belt. Bandana, Boot Tops & Hat

274