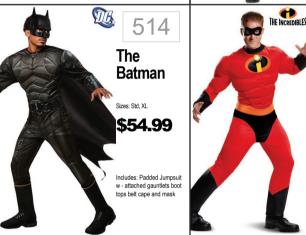

464

1 CHOOSE YOUR COSTUME 2 GIVE YOUR NUMBER/SIZE TO 3 TRY ON YOUR COSTUME 4 ACCESSORIZE **ASSOCIATE** TH 481 489 497 505 Mandalorian Superman Deluxe **Deluxe** Darth Stormtrooper

**Justice** League Sizes: Std, XL

\$59.99

Includes: Muscle Chest Jumpsuit w/3D Boot Tops and Removable Cape

Size: Standard, XLarge \$79,99

Includes: Padded jumnsuit and two-piece mask

PLUS

482 Medieval Mercenary

\$39.99

Includes: Shirt, Vest and Bel