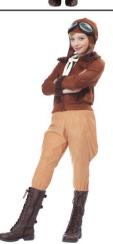

TEEN

183

**Native** American Girl

Sizes: Medium, Large \$24.99

Includes: Fringed faux suede dress with ribbon trir

191 **Amelia Earhart** 

Sizes: Medium, Large

\$29.99

Includes: Bomber Jacket, Pants, Neckscarf, Hat, Goggles

152

In Flight

\$29.99

INcludes: Jumpsuit soft helmet, gloves

160

Space **Explorer** 

Sizes: Small