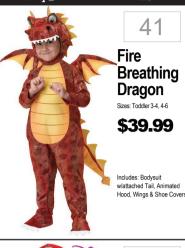

# HALLOWEEN COSTUME COLLECTION 2022



# INFANT · TODDLER

2 GIVE YOUR NUMBER/SIZE TO ASSOCIATE CHOOSE YOUR COSTUME 3 TRY ON YOUR COSTUME 4 ACCESSORIZE

Tiny Tiger Sizes: 6-12 MO 12-24 MO **\$24.99** ludes: Jumnsuit with tail







Dinosaur Zipster Size: Toddler (3-4), Small (4-6) \$29.99 Includes: Hooded One Pieco













26 **Bitty Bones** Size: 12-24 Months \$19.99 Includes: Jumpsuit, hat













27 Bluev Sizes: S(2T), M(3T-4T), L(4-6x **\$24.99** Includes: Jumpsuit with detachable tail and headpiece











Includes: shirt, hat, pants

28 **Dalmation Zipster** Size: Toddler 3T-4T Small 4-6 \$29.99 ncludes: Hooded One Pied





# INFANT · TODDLER

2 GIVE YOUR NUMBER/SIZE TO ASSOCIATE CHOOSE YOUR COSTUME 3 TRY ON YOUR COSTUME ARVEL **Blues Clues** Spider-Man Pumpkin Hulk Captain and You -



**Cutie Pie** Sizes: up to 24m \$19.99

Includes: Plush vest & hat



Blue Sizes: 6-12mths 12-18 mn

\$32.99

Includes: Jumnsuit With And Headpiece



Muscle

Sizes: 3T \$34.99

Includes: Padded Jumnsuit Boot Tops Full Fabric



Sizee: 3T\_AT \$34.99

Includes: Padded Jumnsuit Tops Full Fabric Headpie