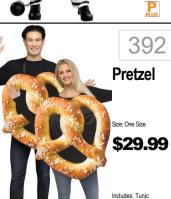

Head Inflatable Size: STD

\$99,99

with battery operated far



412 **Potato** 

Size: One Size

\$49.99



420 Avocado

\$29.99

\$49.99

Plug & Socket Light

428

### COUPLES



\$39.99 \$39.99 Includes: Hooded one-piec ncludes: Hooded Jumpsuit

Size: Sm/Med, Large/XLarg \$39.99 Includes: Hooded one-piece







391

Lawless

Sizes: Standard. Plus

\$19.99

Includes: Shirt, Pants, Hat

Lady

398 406 . 0 Incarcerated Burglar **\$22.99** \$29.99 Includes: Hat, Mask, Shirt and Money Bag P



422 **Tropical** Tourist \$29.99 costume with tropical shirt. belt, shorts & inflatable 415





399 **Jailbird** 

Sizes: Standard. Plus \$24.99

Includes; Striped top and

407 Cookie OR Milk Carton (Priced Each) \$24.99 ncludes: Single Tunio



423 Oreo Couples Costume \$49.99 Includes: 2 tunics





PLUS 400 Sriracha Size: One Size \$34.99 Includes: Tunio





416

424 **Fireball** Shot Glass Size: One Size \$49.99 Includes: Tunic



1 CHOOSE YOUR COSTUME 2 GIVE YOUR NUMBER/SIZE TO ASSOCIATE 3 TRY ON YOUR COSTUME 433 441 457 449 Inflatable Inflatable **Buddy the** Mad Chick Sumo Elf Scientist Suit

Size: Std, XLarge \$59.99 Includes: Jacket, Belt, tights

450

465 Hazmat Size: One Size XXI Sizae: Std \$32,99 \$29.99 Includes: Button Front Tunio Includes: Yellow hooded respirator style mask





\$59.99



ize: Standard

\$49.99

Includes: Jumpsuit w/Batter



Champ \$32.99 Hooded Robe with belt



SCOOBY-DOO! 466 Scooby-Doo Fred or Shaggy \$34.99 wig, and scarf, Shaggy-





436





451 459 Scooby-Doo Mario or Inflatable or Luigi Plush nflate Size: One Size Sizes: M(38-40) \$89.99