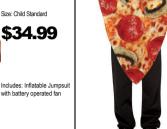

Size: Medium 8-10

\$34.99

68

74 Bumblebee Classic Muscle Sizes: Toddler (3T-4T), S(4-6), M(7-8) I (10-12) \$34.99 Includes: Jumpsuit with muscle and mask

Includes: Light Up Mask.

\$29.99

\$19.99 \$22.99 TEEN