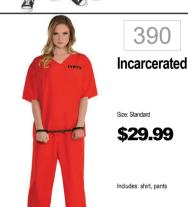

Lady

398 406 . 0 Incarcerated Burglar **\$22.99** \$29.99 Includes: Hat, Mask, Shirt and Money Bag P

422 **Tropical** Tourist \$29.99 costume with tropical shirt. belt, shorts & inflatable 415

399 **Jailbird** 