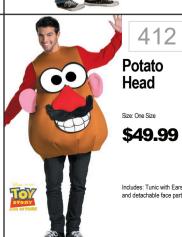

Beer **Buddy** Size: One Size

\$59.99

404

Mr. Potato Head Inflatable Size: STD

\$99,99

with battery operated far

412 **Potato** 

Size: One Size