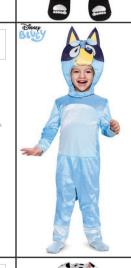

26 **Bitty Bones** Size: 12-24 Months \$19.99 Includes: Jumpsuit, hat

27 Bluev Sizes: S(2T), M(3T-4T), L(4-6x **\$24.99** Includes: Jumpsuit with detachable tail and headpiece

Includes: shirt, hat, pants