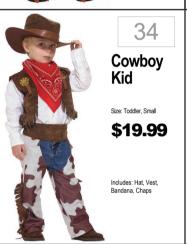

# HALLOWEEN COSTUME COLLECTION 2022



# INFANT · TODDLER

2 GIVE YOUR NUMBER/SIZE TO ASSOCIATE CHOOSE YOUR COSTUME 3 TRY ON YOUR COSTUME 4 ACCESSORIZE

Tiny Tiger Sizes: 6-12 MO 12-24 MO **\$24.99** ludes: Jumnsuit with tail







Dinosaur Zipster Size: Toddler (3-4), Small (4-6) \$29.99 Includes: Hooded One Pieco













26 **Bitty Bones** Size: 12-24 Months \$19.99 Includes: Jumpsuit, hat













27 Bluev Sizes: S(2T), M(3T-4T), L(4-6x **\$24.99** Includes: Jumpsuit with detachable tail and headpiece











Includes: shirt, hat, pants

28 **Dalmation Zipster** Size: Toddler 3T-4T Small 4-6 \$29.99 ncludes: Hooded One Pied





# INFANT · TODDLER

2 GIVE YOUR NUMBER/SIZE TO ASSOCIATE CHOOSE YOUR COSTUME 3 TRY ON YOUR COSTUME ARVEL **Blues Clues** Spider-Man Pumpkin Hulk Captain and You -



**Cutie Pie** Sizes: up to 24m \$19.99

Includes: Plush vest & hat



Blue Sizes: 6-12mths 12-18 mn

\$32.99

Includes: Jumnsuit With And Headpiece



Muscle

Sizes: 3T \$34.99

Includes: Padded Jumnsuit Boot Tops Full Fabric



Sizee: 3T\_AT \$34.99

Includes: Padded Jumnsuit Tops Full Fabric Headpiece



America Muscle Sizos: 3T\_4T \$34.99

Includes: Padded Jumnsuit Boot Tops F