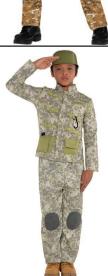

**Top Gun** Sizes: Small, Medium, Large \$34.99 Includes: Flight Suit with sewn on patches, aviato

88 **Ghillie Suit** \$49.99 Includes: Foliage Camo

96 Combat Soldier Sizes: Small, Medium, Large \$29.99 Includes: Jacket nants