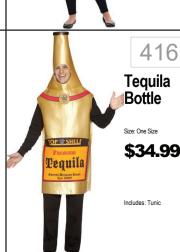

416

424 **Fireball** Shot Glass Size: One Size \$49.99 Includes: Tunic

1 CHOOSE YOUR COSTUME 2 GIVE YOUR NUMBER/SIZE TO ASSOCIATE 3 TRY ON YOUR COSTUME 433 441 457 449 Inflatable Inflatable **Buddy the** Mad Chick Sumo Elf Scientist Suit