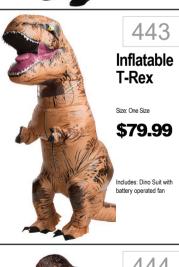

48

\$15.00

Includes: Jumpsuit with attached bow tie & character

**Jumpsuit** 49.99 Includes: Jumpsuit, Mask &

One Size \$69.99 Includes: Inflatable Costum

67

**Zombie** 

Gamer