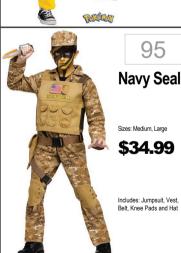

ble Costum











67

**Zombie** 

Gamer

Size: Medium 8-10

\$34.99

68

74 Bumblebee Classic Muscle Sizes: Toddler (3T-4T), S(4-6), M(7-8) I (10-12) \$34.99 Includes: Jumpsuit with muscle and mask









Includes: Light Up Mask.































\$29.99

\$19.99 \$22.99 TEEN







63

Got Busted

Sizes: Medium, Large

\$19.99

Includes: Jumpsuit w/Screen

Print Front & Back,





86 **Pokeball** Inflatable \$49.99 Includes: Inflatable costum with battery pack and fan











79 Swat Officer Sizes: Small. Medium, Large \$29.99 Includes: Jacket, Helmet Pants, Flashlight, Phone, Binocs, Whistle

80

Camo

Child Sizes: Medium, Larg

\$34.99

\$34.99

TEEN

Includes: Jumnsuit

PARTON. 87 **Fire Fighter** Sizes: Toddler 3-4, Small 4-6. \$29.99 Includes: Jacket, Pants.









**Top Gun** Sizes: Small, Medium, Large \$34.99 Includes: Flight Suit with sewn on patches, aviato



88 **Ghillie Suit** \$49.99 Includes: Foliage Camo



96 Combat Soldier Sizes: Small, Medium, Large \$29.99 Includes: Jacket nants

1 CHOOSE YOUR COSTUME 2 GIVE YOUR NUMBER/SIZE TO ASSOCIATE 3 TRY ON YOUR COSTUME 105 113 129 **Pennywise** Michael Chucky Killer Sinister Carnevil Mvers Clown Jester Clown Classic

Sizes: XI (14-16) Size: Small, Med, Large \$29.99 Includes: Jumpsuit and

TEEN

Size: Medium, Large \$34.99 \$34.99 Includes: Tunic, pants, Includes: Jumpsuit, Collar, sash, mask and headpiece



98 Lava Reaper \$24.99 face covering

Size: Medium, Large

\$34.99

Includes: Jumpsuit, Collar

106 Crypt Keeper \$20.00

Size: Medium, Large

\$29.99

Includes: iumpsuit and mask