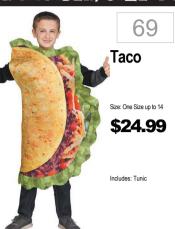

rk

Child Sizes: 3-4, 4-6, 7-10

\$29.99

Includes: One piece body



Lovely Llama Size: 12-18MO, 2T-4T

\$22.99

Includes: Hooded Tunic



16 Darth Vader Size: Toddle

\$19.99

Includes: Romner with detachable cape and Headpiece





32 **Minions** Rise of Gru Bob Sizes: TDL 3T-4T, S(4-6),

\$22.99

Includes: Jumpsuit, goggles



**Mickey** Mouse **Deluxe** Sizes: 3-4T. S(4-6)

48

\$15.00

Includes: Jumpsuit with attached bow tie & character



**Jumpsuit** 49.99 Includes: Jumpsuit, Mask &





One Size \$69.99 Includes: Inflatable Costum











67

**Zombie** 

Gamer

Size: Medium 8-10

\$34.99

68

74 Bumblebee Classic Muscle Sizes: Toddler (3T-4T), S(4-6), M(7-8) I (10-12) \$34.99 Includes: Jumpsuit with muscle and mask









Includes: Light Up Mask.































\$29.99

\$19.99 \$22.99 TEEN







63

Got Busted

Sizes: Medium, Large

\$19.99

Includes: Jumpsuit w/Screen

Print Front & Back,





86 **Pokeball** Inflatable \$49.99 Includes: Inflatable costum with battery pack and fan











79 Swat Officer Sizes: Small. Medium, Large \$29.99 Includes: Jacket, Helmet Pants, Flashlight, Phone, Binocs, Whistle

80

Camo

Child Sizes: Medium, Larg

\$34.99

\$34.99

TEEN

Includes: Jumnsuit

PARTON. 87 **Fire Fighter** Sizes: Toddler 3-4, Small 4-6. \$29.99 Includes: Jacket, Pants.









**Top Gun** Sizes: Small, Medium, Large \$34.99 Includes: Flight Suit with sewn on patches, aviato



88 **Ghillie Suit** \$49.99 Includes: Foliage Camo



96 Combat Soldier Sizes: Small, Medium, Large \$29.99 Includes: Jacket nants

1 CHOOSE YOUR COSTUME