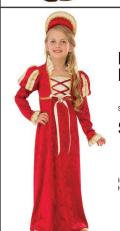

#### 4 ACCESSORIZE

130

Knight Size: Medium, Large \$29.99 153

Shepherd

\$24.99

Includes: Rohe with tunic

161

Harry Potter Classic Sizes: S(4-6), M(7-8), L(10-12)