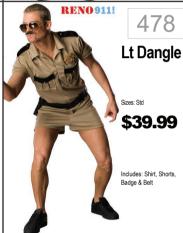

ne Size XXI Sizae: Std \$32,99 \$29.99 Includes: Button Front Tunio Includes: Yellow hooded respirator style mask





\$59.99



ize: Standard

\$49.99

Includes: Jumpsuit w/Batter



Champ \$32.99 Hooded Robe with belt



SCOOBY-DOO! 466 Scooby-Doo Fred or Shaggy \$34.99 wig, and scarf, Shaggy-





436





451 459 Scooby-Doo Mario or Inflatable or Luigi Plush nflate Size: One Size Sizes: M(38-40) \$89.99 \$39.99 Plush Size: Std \$69.99 Includes: Inflatable costume Includes: Jumpsuit with w/battery operated fan. padded belly hat pair of Plush: Velour jumpsuit with gloves and faux mustach attached headpiece.















460



476 **Ghostbusters** Size: Standard, Plus \$44.99 GH@STBUSTERS.





















455

Straight

Jacket

Size: Standard

\$29.99

Includes: Jacket with

















464



















1 CHOOSE YOUR COSTUME 2 GIVE YOUR NUMBER/SIZE TO 3 TRY ON YOUR COSTUME 4 ACCESSORIZE **ASSOCIATE** TH 481 489 497 505 Mandalorian Superman Deluxe **Deluxe** Darth Stormtrooper



**Justice** League Sizes: Std, XL

\$59.99

Includes: Muscle Chest Jumpsuit w/3D Boot Tops and Removable Cape





Size: Standard, XLarge \$79,99

Includes: Padded jumnsuit and two-piece mask

PLUS







482 Medieval Mercenary

\$39.99

Includes: Shirt, Vest and Bel













483 **Anchorman** 

Size: Std

\$49.99

Includes: Leisure Suit,





499 Milkman Size: Standard \$39.99 ncludes: Hat, Shirt, Bowtie Pants and Belt



507 **Prince Jacket** Size: Std

\$29.99

Includes: Jacket





**Piano** Playa Sizes: Standard \$39.99

523

Includes: Vest Front, Coat and Hat



484 70'