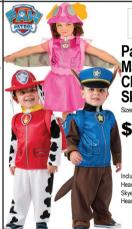

\$24.99

**Paw Patrol** Marshall. Chase or Skye

30

\$19.99

Includes: Jumpsuit. Headpiece and Pup Pack Skye: Dress, backpack and

38

Scooby-Doo

**\$24.99** 