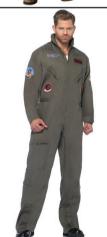

**Top Gun** Sizes: Small, Medium, Large \$34.99 Includes: Flight Suit with sewn on patches, aviato

88 **Ghillie Suit** \$49.99 Includes: Foliage Camo

96 Combat Soldier Sizes: Small, Medium, Large \$29.99 Includes: Jacket nants

**Top Gun** Woman

Sizes: Small, Medium, Large

\$49.99

Includes: Zipper Front Dress w/Interchangeable Name Tags and Sunglass

418

**Top Gun** Men's Flight Suit

\$69.99

Includes: Zipper Front Flight