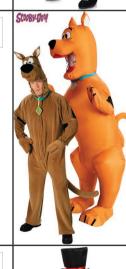

**Fairy Dress** 

Size: Standard

\$24.99

287 Daphne or Velma

SCOORY-DOW

\$34.99

Includes: Daphne- Dress,

288