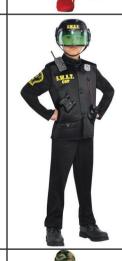

63

Got Busted

Sizes: Medium, Large

\$19.99

Includes: Jumpsuit w/Screen

Print Front & Back,

86 **Pokeball** Inflatable \$49.99 Includes: Inflatable costum with battery pack and fan

79 Swat Officer Sizes: Small. Medium, Large \$29.99 Includes: Jacket, Helmet Pants, Flashlight, Phone, Binocs, Whistle