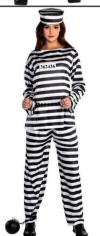

Sizes: Standard. Plus \$24.99

Includes; Striped top and

407 Cookie OR Milk Carton (Priced Each) \$24.99 ncludes: Single Tunio

423 Oreo Couples Costume \$49.99 Includes: 2 tunics

PLUS 400 Sriracha Size: One Size \$34.99 Includes: Tunio