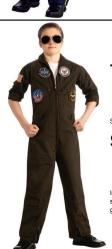

**Top Gun** Sizes: Small, Medium, Large \$34.99 Includes: Flight Suit with sewn on patches, aviato

88 **Ghillie Suit** \$49.99 Includes: Foliage Camo

96 Combat Soldier Sizes: Small, Medium, Large \$29.99 Includes: Jacket nants