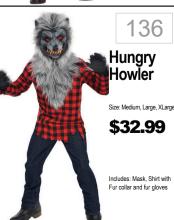

# GIRLS-TWEEN-TEEN

CHOOSE YOUR COSTUME

2 GIVE YOUR NUMBER/SIZE TO ASSOCIATE

3 TRY ON YOUR COSTUME

4 ACCESSORIZE

Werewolf Girl

Sizes: M. L. XI. \$34.99

Includes: Vest w/Attached Gloves and Belt w/Fur Tail