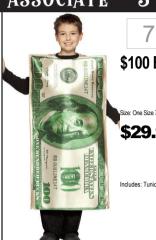

Child Sizes: 3-4, 4-6, 7-10

\$29.99

Includes: One piece body



Lovely Llama Size: 12-18MO, 2T-4T

\$22.99

Includes: Hooded Tunic



16 Darth Vader Size: Toddle

\$19.99

Includes: Romner with detachable cape and Headpiece





32 **Minions** Rise of Gru Bob Sizes: TDL 3T-4T, S(4-6),

\$22.99

Includes: Jumpsuit, goggles



**Mickey** Mouse **Deluxe** Sizes: 3-4T. S(4-6)

48

\$15.00

Includes: Jumpsuit with attached bow tie & character



**Jumpsuit** 49.99 Includes: Jumpsuit, Mask &





One Size \$69.99 Includes: Inflatable Costum











67

**Zombie** 

Gamer

Size: Medium 8-10

\$34.99

68

74 Bumblebee Classic Muscle Sizes: Toddler (3T-4T), S(4-6), M(7-8) I (10-12) \$34.99 Includes: Jumpsuit with muscle and mask









Includes: Light Up Mask.































\$29.99

\$19.99 \$22.99 TEEN







63

Got Busted

Sizes: Medium, Large

\$19.99

Includes: Jumpsuit w/Screen

Print Front & Back,





86 **Pokeball** Inflatable \$49.99 Includes: Inflatable costum with battery pack and fan











79 Swat Officer Sizes: Small. Medium, Large \$29.99 Includes: Jacket, Helmet Pants, Flashlight, Phone, Binocs, Whistle

80

Camo

Child Sizes: Medium, Larg

\$34.99

\$34.99

TEEN

Includes: Jumnsuit

PARTON. 87 **Fire Fighter** Sizes: Toddler 3-4, Small 4-6. \$29.99 Includes: Jacket, Pants.









**Top Gun** Sizes: Small, Medium, Large \$34.99 Includes: Flight Suit with sewn on patches, aviato



88 **Ghillie Suit** \$49.99 Includes: Foliage Camo



96 Combat Soldier Sizes: Small, Medium, Large \$29.99 Includes: Jacket nants

1 CHOOSE YOUR COSTUME 2