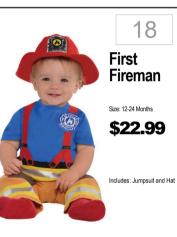

# HALLOWEEN COSTUME COLLECTION 2022



# INFANT · TODDLER

2 GIVE YOUR NUMBER/SIZE TO ASSOCIATE CHOOSE YOUR COSTUME 3 TRY ON YOUR COSTUME 4 ACCESSORIZE

Tiny Tiger Sizes: 6-12 MO 12-24 MO **\$24.99** ludes: Jumnsuit with tail







Dinosaur Zipster Size: Toddler (3-4), Small (4-6) \$29.99 Includes: Hooded One Pieco













26 **Bitty Bones** Size: 12-24 Months \$19.99 Includes: Jumpsuit, hat













27 Bluev Sizes: S(2T), M(3T-4T), L(4-6x **\$24.99** Includes: Jumpsuit with detachable tail and headpiece











Includes: shirt, hat, pants

28 **Dalmation Zipster** Size: Toddler 3T-4T Small 4-6 \$29.99 ncludes: Hooded One Pied





# INFANT · TODDLER

2 GIVE YOUR NUMBER/SIZE TO ASSOCIATE CHOOSE YOUR COSTUME 3 TRY ON YOUR COSTUME ARVEL **Blues Clues** Spider-Man Pumpkin Hulk Captain and You -



**Cutie Pie** Sizes: up to 24m \$19.99

Includes: Plush vest & hat



Blue Sizes: 6-12mths 12-18 mn

\$32.99

Includes: Jumnsuit With And Headpiece



Muscle

Sizes: 3T \$34.99

Includes: Padded Jumnsuit Boot Tops Full Fabric



Sizee: 3T\_AT \$34.99

Includes: Padded Jumnsuit Tops Full Fabric Headpiece