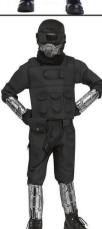

Size: Medium 8-10

\$34.99

68

74 Bumblebee Classic Muscle Sizes: Toddler (3T-4T), S(4-6), M(7-8) I (10-12) \$34.99 Includes: Jumpsuit with muscle and mask

Includes: Light Up Mask.

\$29.99

\$19.99 \$22.99 TEEN