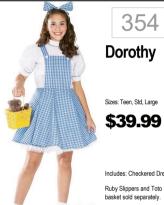

28 **Dalmation Zipster** Size: Toddler 3T-4T Small 4-6 \$29.99 ncludes: Hooded One Pied