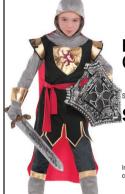

#### 4 ACCESSORIZE

130

Knight Size: Medium, Large \$29.99 153

Shepherd

\$24.99

Includes: Rohe with tunic

161

Harry Potter Classic Sizes: S(4-6), M(7-8), L(10-12)