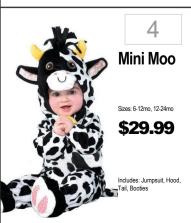

Includes: Dress with Apron and Bonnet

151

Cow Zipster

Size: Small, Med, Large \$29.99

159

Davy Crockett

Sizes: Small, Medium, Large \$27.99

Includes: Hat, shirt and pants