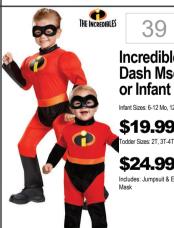

\$29.99

Includes: Robe w/attached handcovers and headniece

31 Macaroni and Cheese

Sizes: 4-6

\$34.99

Includes: Tunic and hat

39 Incredibles Dash Mscl or Infant

Infant Sizes: 6-12 Mo, 12-18 Mo \$19.99