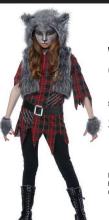

# GIRLS-TWEEN-TEEN

CHOOSE YOUR COSTUME

2 GIVE YOUR NUMBER/SIZE TO ASSOCIATE

3 TRY ON YOUR COSTUME

4 ACCESSORIZE

Werewolf Girl

Sizes: M. L. XI. \$34.99

Includes: Vest w/Attached Gloves and Belt w/Fur Tail