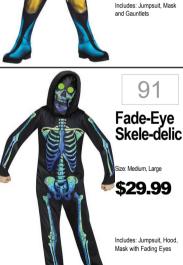

mpsuit & Eye



47 Shark

Child Sizes: 3-4, 4-6, 7-10

\$29.99

Includes: One piece body



Lovely Llama Size: 12-18MO, 2T-4T

\$22.99

Includes: Hooded Tunic



16 Darth Vader Size: Toddle

\$19.99

Includes: Romner with detachable cape and Headpiece





32 **Minions** Rise of Gru Bob Sizes: TDL 3T-4T, S(4-6),

\$22.99

Includes: Jumpsuit, goggles



**Mickey** Mouse **Deluxe** Sizes: 3-4T. S(4-6)

48

\$15.00

Includes: Jumpsuit with attached bow tie & character



**Jumpsuit** 49.99 Includes: Jumpsuit, Mask &





One Size \$69.99 Includes: Inflatable Costum











67

**Zombie** 

Gamer

Size: Medium 8-10

\$34.99

68

74 Bumblebee Classic Muscle Sizes: Toddler (3T-4T), S(4-6), M(7-8) I (10-12) \$34.99 Includes: Jumpsuit with muscle and mask









Includes: Light Up Mask.































\$29.99

\$19.99 \$22.99 TEEN







63

Got Busted

Sizes: Medium, Large

\$19.99

Includes: Jumpsuit w/Screen

Print Front & Back,





86 **Pokeball** Inflatable \$49.99 Includes: Inflatable costum with battery pack and fan











79 Swat Officer Sizes: Small. Medium, Large \$29.99 Includes: Jacket, Helmet Pants, Flashlight, Phone, Binocs, Whistle

80

Camo

Child Sizes: Medium, Larg

\$34.99

\$34.99

TEEN

Includes: Jumnsuit

PARTON. 87 **Fire Fighter** Sizes: Toddler 3-4, Small 4-6. \$29.99 Includes: Jacket, Pants.









**Top Gun** Sizes: Small, Medium, Large \$34.99 Includes: Flight Suit with sewn on patches, aviato



88 **Ghillie Suit** \$49.99 Includes: Foliage Camo



96 Combat Soldier Sizes: Small, Medium, Large \$29.99 Includes: Jacket nants