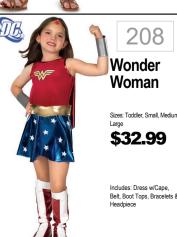

Includes: Dress Belt Gauntlets, Arm Band and

303

Wonder Woman

Sizes: XS. Small. Medium.

\$49.99

Includes: Dress, Cape Boot Tops

311

Dancin' Queen