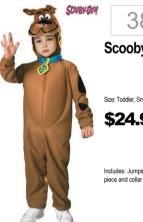

\$24.99

**Paw Patrol** Marshall. Chase or Skye

30

\$19.99

Includes: Jumpsuit. Headpiece and Pup Pack Skye: Dress, backpack and

38

Scooby-Doo

**\$24.99** 