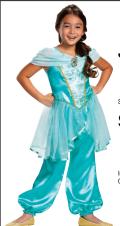

Sizes: Toddler, Small, Medi \$29.99

Mermaid

Includes: Mermaid Dress &

228 **Jasmine** 

Sizes: XS(3T-4T), S(4-6x)

\$34.99

Includes: Jumpsuit with

236 Mulan