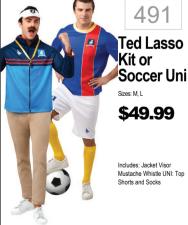

jumpsuit with gloves and faux mustach attached headpiece.















460



476 **Ghostbusters** Size: Standard, Plus \$44.99 GH@STBUSTERS.





















455

Straight

Jacket

Size: Standard

\$29.99

Includes: Jacket with

















464



















1 CHOOSE YOUR COSTUME 2 GIVE YOUR NUMBER/SIZE TO 3 TRY ON YOUR COSTUME 4 ACCESSORIZE **ASSOCIATE** TH 481 489 497 505 Mandalorian Superman Deluxe **Deluxe** Darth Stormtrooper



**Justice** League Sizes: Std, XL

\$59.99

Includes: Muscle Chest Jumpsuit w/3D Boot Tops and Removable Cape





Size: Standard, XLarge \$79,99

Includes: Padded jumnsuit and two-piece mask

PLUS







482 Medieval Mercenary

\$39.99

Includes: Shirt, Vest and Bel













483 **Anchorman** 

Size: Std

\$49.99

Includes: Leisure Suit,





499 Milkman Size: Standard \$39.99 ncludes: Hat, Shirt, Bowtie Pants and Belt



507 **Prince Jacket** Size: Std

\$29.99

Includes: Jacket





**Piano** Playa Sizes: Standard \$39.99

523

Includes: Vest Front, Coat and Hat



484 70's Plaid

Leisure

Suit Size: Standard

\$44.99

Includes: Pants & Jacket Shirt Cuffs



492

Leisure Suit Purple

\$29.99

Size: One Size

Includes: Jacket, Pants



500

80's Track Suit

Size: Std \$29.99

Includes: Jacket & Pants



508

80's Track Suit

\$39.99



516 **Hippie** 

Size: One Size

\$29.99



**Disco** King

\$39.99

Includes: Shirt and Pants



1 CHOOSE YOUR COSTUME

2 GIVE YOUR NUMBER/SIZE TO ASSOCIATE

3 TRY ON YOUR COSTUME

4 ACCESSORIZE



485 **Rock Star** 

Size: Standard \$24.99

Includes: Pants. Tank Top.



493

Zombie Hoodie