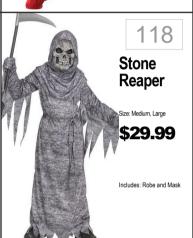

106 Crypt Keeper \$20.00

Size: Medium, Large

\$29.99

Includes: iumpsuit and mask

Size: Medium, Large, X Large and Chain Belt

TEEN

114 Soul Taker \$34.99 lood & Face Cover

122 **Bleeding** Skeleton \$29.99 Includes: Hooded Robe, Mask and Bleeding Chest with Hand Pump