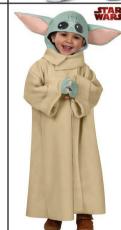

46

Coco Melon

Sizes: S(2T), M(3T-4T) \$24.99

Includes: Jumpsuit and headpiece

Monkey Around

Sizes: 0-6m, 6-12m, 12-24m **\$29.99** 

ncludes: Jumpsuit,

23 Star Wars Mand The Child Sizes: XS 3T-4T . S 4-6

\$29.99

Includes: Robe w/attached handcovers and headniece

31 Macaroni and Cheese

Sizes: 4-6

\$34.99

Includes: Tunic and hat

39 Incredibles Dash Mscl or Infant

Infant Sizes: 6-12 Mo, 12-18 Mo \$19.99