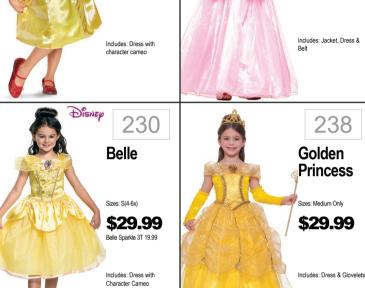

219 **Furry Fox** 

Size: Small, Med, Large \$21.99

Includes: Hooded Dress with detachable tail

227

Alice

Size: Small, Medium, Large

\$29.99

Includes: Dress with Apron

235 Alice In Wonderland

Sizes: Medium, Large, XLarge

**\$24.99** 

Includes: Dress, Headband Arm Warmers, Footless

DISNEP

204 **Encanto** Mirabel

> Sizes: XS(3T-4T), S(4-6x), \$34.99

220 Lil'

Sizes: Toddler, Small, Medi \$29.99

Mermaid

Includes: Mermaid Dress &

228 **Jasmine** 

Sizes: XS(3T-4T), S(4-6x)

\$34.99

Includes: Jumpsuit with

236 Mulan