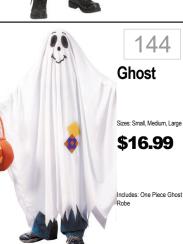

99 Phantom of **Darkness** Sizes: Medium, Large \$19.99 Includes: Robe with attached

100

107 Grave Reaper Size: One Size **\$24.99** Includes: Hooded Robe, Mask & Gloves

115 Haunted **∠**Mirror Ghoul Sizes: M(8-10), L(12-14) \$19.99 Includes: Tatter Hem Robe, Hood w/Reflective Mirror Mask, Belt & Gloves

ost face. (A Mask & Belt

123 Scream Stalker Size: One Size Child \$22.99 Size: One Size Teen \$22,99 Includes: Hooded Robe, TEEN

124

131 Unknown **Phantom** Sizes: Standard Kids \$22.99 Includes: Robe, Hooded Light-Up Mask, Belt and