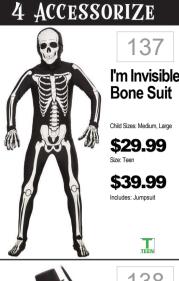

106 Crypt Keeper \$20.00

Size: Medium, Large

\$29.99

Includes: iumpsuit and mask

Size: Medium, Large, X Large and Chain Belt

TEEN

114 Soul Taker \$34.99 lood & Face Cover

122 **Bleeding** Skeleton \$29.99 Includes: Hooded Robe, Mask and Bleeding Chest with Hand Pump