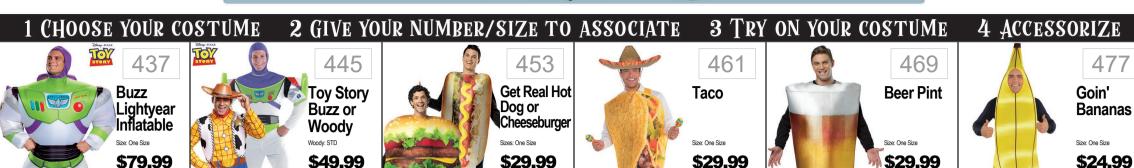

ientist Suit

Size: Std, XLarge \$59.99 Includes: Jacket, Belt, tights

450

465 Hazmat Size: One Size XXI Sizae: Std \$32,99 \$29.99 Includes: Button Front Tunio Includes: Yellow hooded respirator style mask





\$59.99



ize: Standard

\$49.99

Includes: Jumpsuit w/Batter



Champ \$32.99 Hooded Robe with belt



SCOOBY-DOO! 466 Scooby-Doo Fred or Shaggy \$34.99 wig, and scarf, Shaggy-





436





451 459 Scooby-Doo Mario or Inflatable or Luigi Plush nflate Size: One Size Sizes: M(38-40) \$89.99 \$39.99 Plush Size: Std \$69.99 Includes: Inflatable costume Includes: Jumpsuit with w/battery operated fan. padded belly hat pair of Plush: Velour jumpsuit with gloves and faux mustach attached headpiece.















460



476 **Ghostbusters** Size: Standard, Plus \$44.99 GH@STBUSTERS.





















455

Straight

Jacket

Size: Standard

\$29.99

Includes: Jacket with

















464



















1 CHOOSE YOUR COSTUME 2 GIVE YOUR NUMBER/SIZE TO 3 TRY ON YOUR COSTUME 4 ACCESSORIZE **ASSOCIATE** TH 481 489 497 505 Mandalorian Superman Deluxe **Deluxe** Darth Stormtrooper



**Justice** League Sizes: Std, XL

\$59.99

Includes: Muscle Chest Jumpsuit w/3D Boot Tops and Removable Cape





Size: Standard, XLarge \$79,99

Includes: Padded jumnsuit and two-piece mask

PLUS







482 Medieval Mercenary

\$39.99

Includes: Shirt, Vest and Bel













483 **Anchorman** 

Size: Std

\$49.99

Includes: Leisure Suit,





499 Milkman Size: Standard \$39.99 ncludes: Hat, Shirt, Bowtie Pants and Belt



507 **Prince Jacket** Size: Std

\$29.99

Includes: Jacket