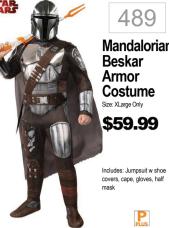

464

1 CHOOSE YOUR COSTUME 2 GIVE YOUR NUMBER/SIZE TO 3 TRY ON YOUR COSTUME 4 ACCESSORIZE **ASSOCIATE** TH 481 489 497 505 Mandalorian Superman Deluxe **Deluxe** Darth Stormtrooper

**Justice** League Sizes: Std, XL

\$59.99

Includes: Muscle Chest Jumpsuit w/3D Boot Tops and Removable Cape

Size: Standard, XLarge \$79,99

Includes: Padded jumnsuit and two-piece mask

PLUS

482 Medieval Mercenary

\$39.99

Includes: Shirt, Vest and Bel