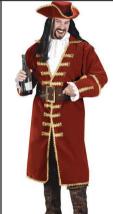

Sizes: Medium, Large, XLarge \$49.99

Includes: Vest with Shirt, Pants, Belt, Head Tie, Wais

Wrap, Boot Tops

T P

510

PLUS

Captain Darkwater

Size: STD, XLarge

\$79.99

Includes: Full Leather Coat, Ruffled Shirt, Pants, Sash and Hat

518

Rebel of the Sea

Size: Standard, Plus

\$39.99

Includes: Shirt with attached Vest. Belt. Pants. Headscarf Boot Toppers

Westley