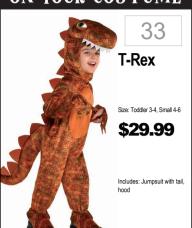

# INFANT · TODDLER

2 GIVE YOUR NUMBER/SIZE TO ASSOCIATE CHOOSE YOUR COSTUME 3 TRY ON YOUR COSTUME 4 ACCESSORIZE

Tiny Tiger Sizes: 6-12 MO 12-24 MO **\$24.99** ludes: Jumnsuit with tail

Dinosaur Zipster Size: Toddler (3-4), Small (4-6) \$29.99 Includes: Hooded One Pieco