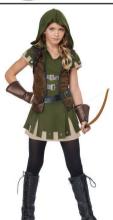

\$29.99

attached Cape and Belt. Pants with Boot Tops and

170 Miss Robin Hood

Sizes: Medium, Large, X Large

\$36.99

attached Hood and Vest. Belt with Pouch, Gauntlets,

178

\$15.00

\$32.99

Includes: Tunic, body armour with attached cape arm bands, cuffs, leg guards, and headband

163

Robin Hood

Sizes: Medium, Large, XL \$29.99

Includes: Hoodie w/Vest Belt w/Pouch, Gauntlets &

TEEN

171 Celestial Sorcerer