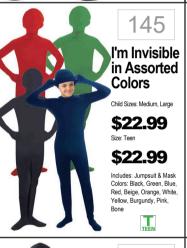

504 **Pharoah** 

Size: Standard

\$34.99

Includes: Headniece Rohe

520 I'm Invisible **Formal** 

Sizes: Std. XI. \$39.99

Includes: Jumpsuit

Man-Various Colors Size: Teen, Standard, XL \$29.99 Other Patterned Styles available Includes: Jumpsuit and Hood Colors Include: Blue,