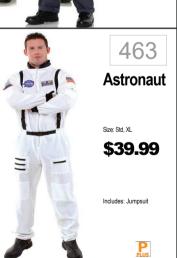

464

1 CHOOSE YOUR COSTUME 2 GIVE YOUR NUMBER/SIZE TO 3 TRY ON YOUR COSTUME 4 ACCESSORIZE **ASSOCIATE** TH 481 489 497 505 Mandalorian Superman Deluxe **Deluxe** Darth Stormtrooper

**Justice** League Sizes: Std, XL