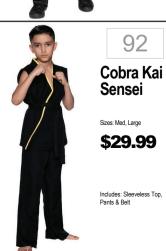

Size: Medium 8-10

\$34.99

68

74 Bumblebee Classic Muscle Sizes: Toddler (3T-4T), S(4-6), M(7-8) I (10-12) \$34.99 Includes: Jumpsuit with muscle and mask

Includes: Light Up Mask.

\$29.99

\$19.99 \$22.99 TEEN