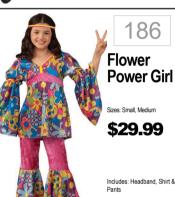

# INFANT · TODDLER

2 GIVE YOUR NUMBER/SIZE TO ASSOCIATE CHOOSE YOUR COSTUME 3 TRY ON YOUR COSTUME 4 ACCESSORIZE

Tiny Tiger Sizes: 6-12 MO 12-24 MO **\$24.99** ludes: Jumnsuit with tail

Dinosaur Zipster Size: Toddler (3-4), Small (4-6) \$29.99 Includes: Hooded One Pieco