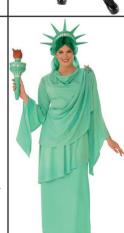

Includes: Fringed Dress &

292 Mrs. Incredible Classic Sizes: S(4-6), M(8-10), L(12-1 \$29.99

Includes: Jumpsuit, Mask

316 Classic Liberty

PLUS

Size: Standard \$34.99

Includes: Dress & Headpied

324