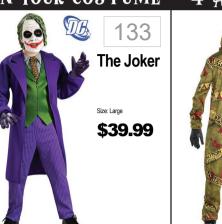

Iron Man Size: Small. Medium \$39.99 Includes: Padded Jumpsuit jumpsuit and mask

TEEN 140 The Flash Muscle Chest Size: Small. Medium \$39.99 Includes: Muscle chest

2 GIVE YOUR NUMBER/SIZE TO ASSOCIATE 1 CHOOSE YOUR COSTUME 3 TRY ON YOUR COSTUME 4 ACCESSORIZE MARVEL 101 109 133 141 Spider-Man Spider-Man **Batman** Superman The Joker