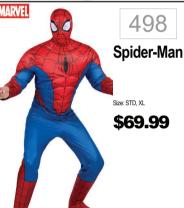

mpsuit with w/battery operated fan. padded belly hat pair of Plush: Velour jumpsuit with gloves and faux mustach attached headpiece.















460



476 **Ghostbusters** Size: Standard, Plus \$44.99 GH@STBUSTERS.





















455

Straight

Jacket

Size: Standard

\$29.99

Includes: Jacket with

















464



















1 CHOOSE YOUR COSTUME 2 GIVE YOUR NUMBER/SIZE TO 3 TRY ON YOUR COSTUME 4 ACCESSORIZE **ASSOCIATE** TH 481 489 497 505 Mandalorian Superman Deluxe **Deluxe** Darth Stormtrooper



**Justice** League Sizes: Std, XL

\$59.99

Includes: Muscle Chest Jumpsuit w/3D Boot Tops and Removable Cape





Size: Standard, XLarge \$79,99

Includes: Padded jumnsuit and two-piece mask

PLUS







482 Medieval Mercenary

\$39.99

Includes: Shirt, Vest and Bel













483 **Anchorman** 

Size: Std

\$49.99

Includes: Leisure Suit,





499 Milkman Size: Standard \$39.99 ncludes: Hat, Shirt, Bowtie Pants and Belt



507 **Prince Jacket** Size: Std

\$29.99

Includes: Jacket





**Piano** Playa Sizes: Standard \$39.99

523

Includes: Vest Front, Coat and Hat



484 70's Plaid

Leisure

Suit Size: Standard

\$44.99

Includes: Pants & Jacket Shirt Cuffs



492

Leisure Suit Purple

\$29.99

Size: One Size

Includes: Jacket, Pants



500

80's Track Suit

Size: Std \$29.99

Includes: Jacket & Pants



508

80's Track Suit

\$39.99



516 **Hippie** 

Size: One Size

\$29.99



**Disco** King

\$39.99

Includes: Shirt and Pants



1 CHOOSE YOUR COSTUME

2 GIVE YOUR NUMBER/SIZE TO ASSOCIATE

3 TRY ON YOUR COSTUME

4 ACCESSORIZE



485 **Rock Star**