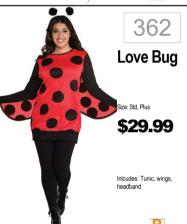

28 **Dalmation Zipster** Size: Toddler 3T-4T Small 4-6 \$29.99 ncludes: Hooded One Pied