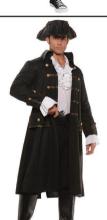

\$79.99

Includes: Full Leather Coat, Ruffled Shirt, Pants, Sash and Hat

518

Rebel of the Sea

Size: Standard, Plus

\$39.99

Includes: Shirt with attached Vest. Belt. Pants. Headscarf Boot Toppers

Westley