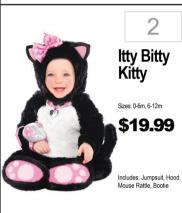

# HALLOWEEN COSTUME COLLECTION 2022



# INFANT · TODDLER

2 GIVE YOUR NUMBER/SIZE TO ASSOCIATE CHOOSE YOUR COSTUME 3 TRY ON YOUR COSTUME 4 ACCESSORIZE

Tiny Tiger Sizes: 6-12 MO 12-24 MO **\$24.99** ludes: Jumnsuit with tail







Dinosaur Zipster Size: Toddler (3-4), Small (4-6) \$29.99 Includes: Hooded One Pieco













26 **Bitty Bones** Size: 12-24 Months \$19.99 Includes: Jumpsuit, hat













27 Bluev Sizes: S(2T), M(3T-4T), L(4-6x **\$24.99** Includes: Jumpsuit with detachable tail and headpiece











Includes: shirt, hat, pants

28 **Dalmation Zipster** Size: Toddler 3T-4T Small 4-6 \$29.99 ncludes: Hooded One Pied





# INFANT · TODDLER

2 GIVE YOUR NUMBER/SIZE TO ASSOCIATE CHOOSE YOUR COSTUME 3 TRY ON YOUR COSTUME ARVEL **Blues Clues** Spider-Man Pumpkin Hulk Captain and You -



**Cutie Pie** Sizes: up to 24m \$19.99

Includes: Plush vest & hat



Blue Sizes: 6-12mths 12-18 mn

\$32.99

Includes: Jumnsuit With And Headpiece



Muscle

Sizes: 3T \$34.99

Includes: Padded Jumnsuit Boot Tops Full Fabric



Sizee: 3T\_AT \$34.99

Includes: Padded Jumnsuit Tops Full Fabric Headpiece