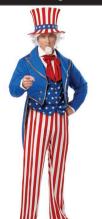

\$29.99

Kit Includes: Wig. beard. paint pallette and brush Dress is tunic only

Clown On

\$49.99

Includes: Hat Jacket Shirt

Uncle Sam **Deluxe** 

Size: Large, XLarge \$49.99

Includes: Jacket with Pants. Hat