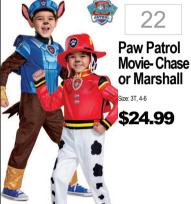

Size: 0-6m. 6-12m. 12-24m \$22.99

Includes: Dress, Tights Booties. Hood with Ears

14

Max-Where the Wild Things Are Sizes: 6-12mo, 2T, 3T-4T

\$37.99

Includes: Jumpsuit, tai headpiece

Paw Patrol

or Marshall

\$24.99

**Paw Patrol** Marshall. Chase or Skye

30

\$19.99

Includes: Jumpsuit. Headpiece and Pup Pack Skye: Dress, backpack and

38

Scooby-Doo

**\$24.99** 