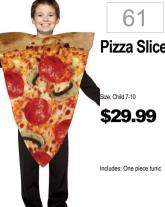

**\$24.99** Includes: Jumpsuit & Eye

47 Shark

Child Sizes: 3-4, 4-6, 7-10

\$29.99

Includes: One piece body

Lovely Llama Size: 12-18MO, 2T-4T

\$22.99

Includes: Hooded Tunic