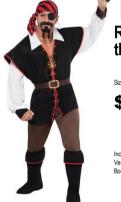

\$44.99

Includes: Hooded Shirt, Belt, Quiver, Gloves and

494

Captain Black Heart Size: STD

\$49.99

Includes: Jacket, Jabot, Bel & Hat

502

Scallywag Pirate