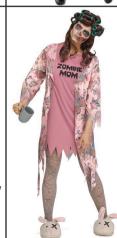

**Pennywise** 

Includes: Top and Makeup

348

Carnevil Clown

Size: Small, Medium, Large \$39.99

Includes: Dress with high socks, boot top ruffles

356 **Zombie** 

Mom