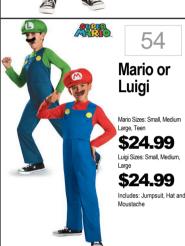

\$49.99

Includes: Jumpsuit w/Batter

Champ \$32.99 Hooded Robe with belt

SCOOBY-DOO! 466 Scooby-Doo Fred or Shaggy \$34.99 wig, and scarf, Shaggy-

436

451 459 Scooby-Doo Mario or Inflatable or Luigi Plush nflate Size: One Size Sizes: M(38-40) \$89.99 \$39.99 Plush Size: Std \$69.99 Includes: Inflatable costume Includes: Jumpsuit with w/battery operated fan. padded belly hat pair of Plush: Velour jumpsuit with gloves and faux mustach attached headpiece.