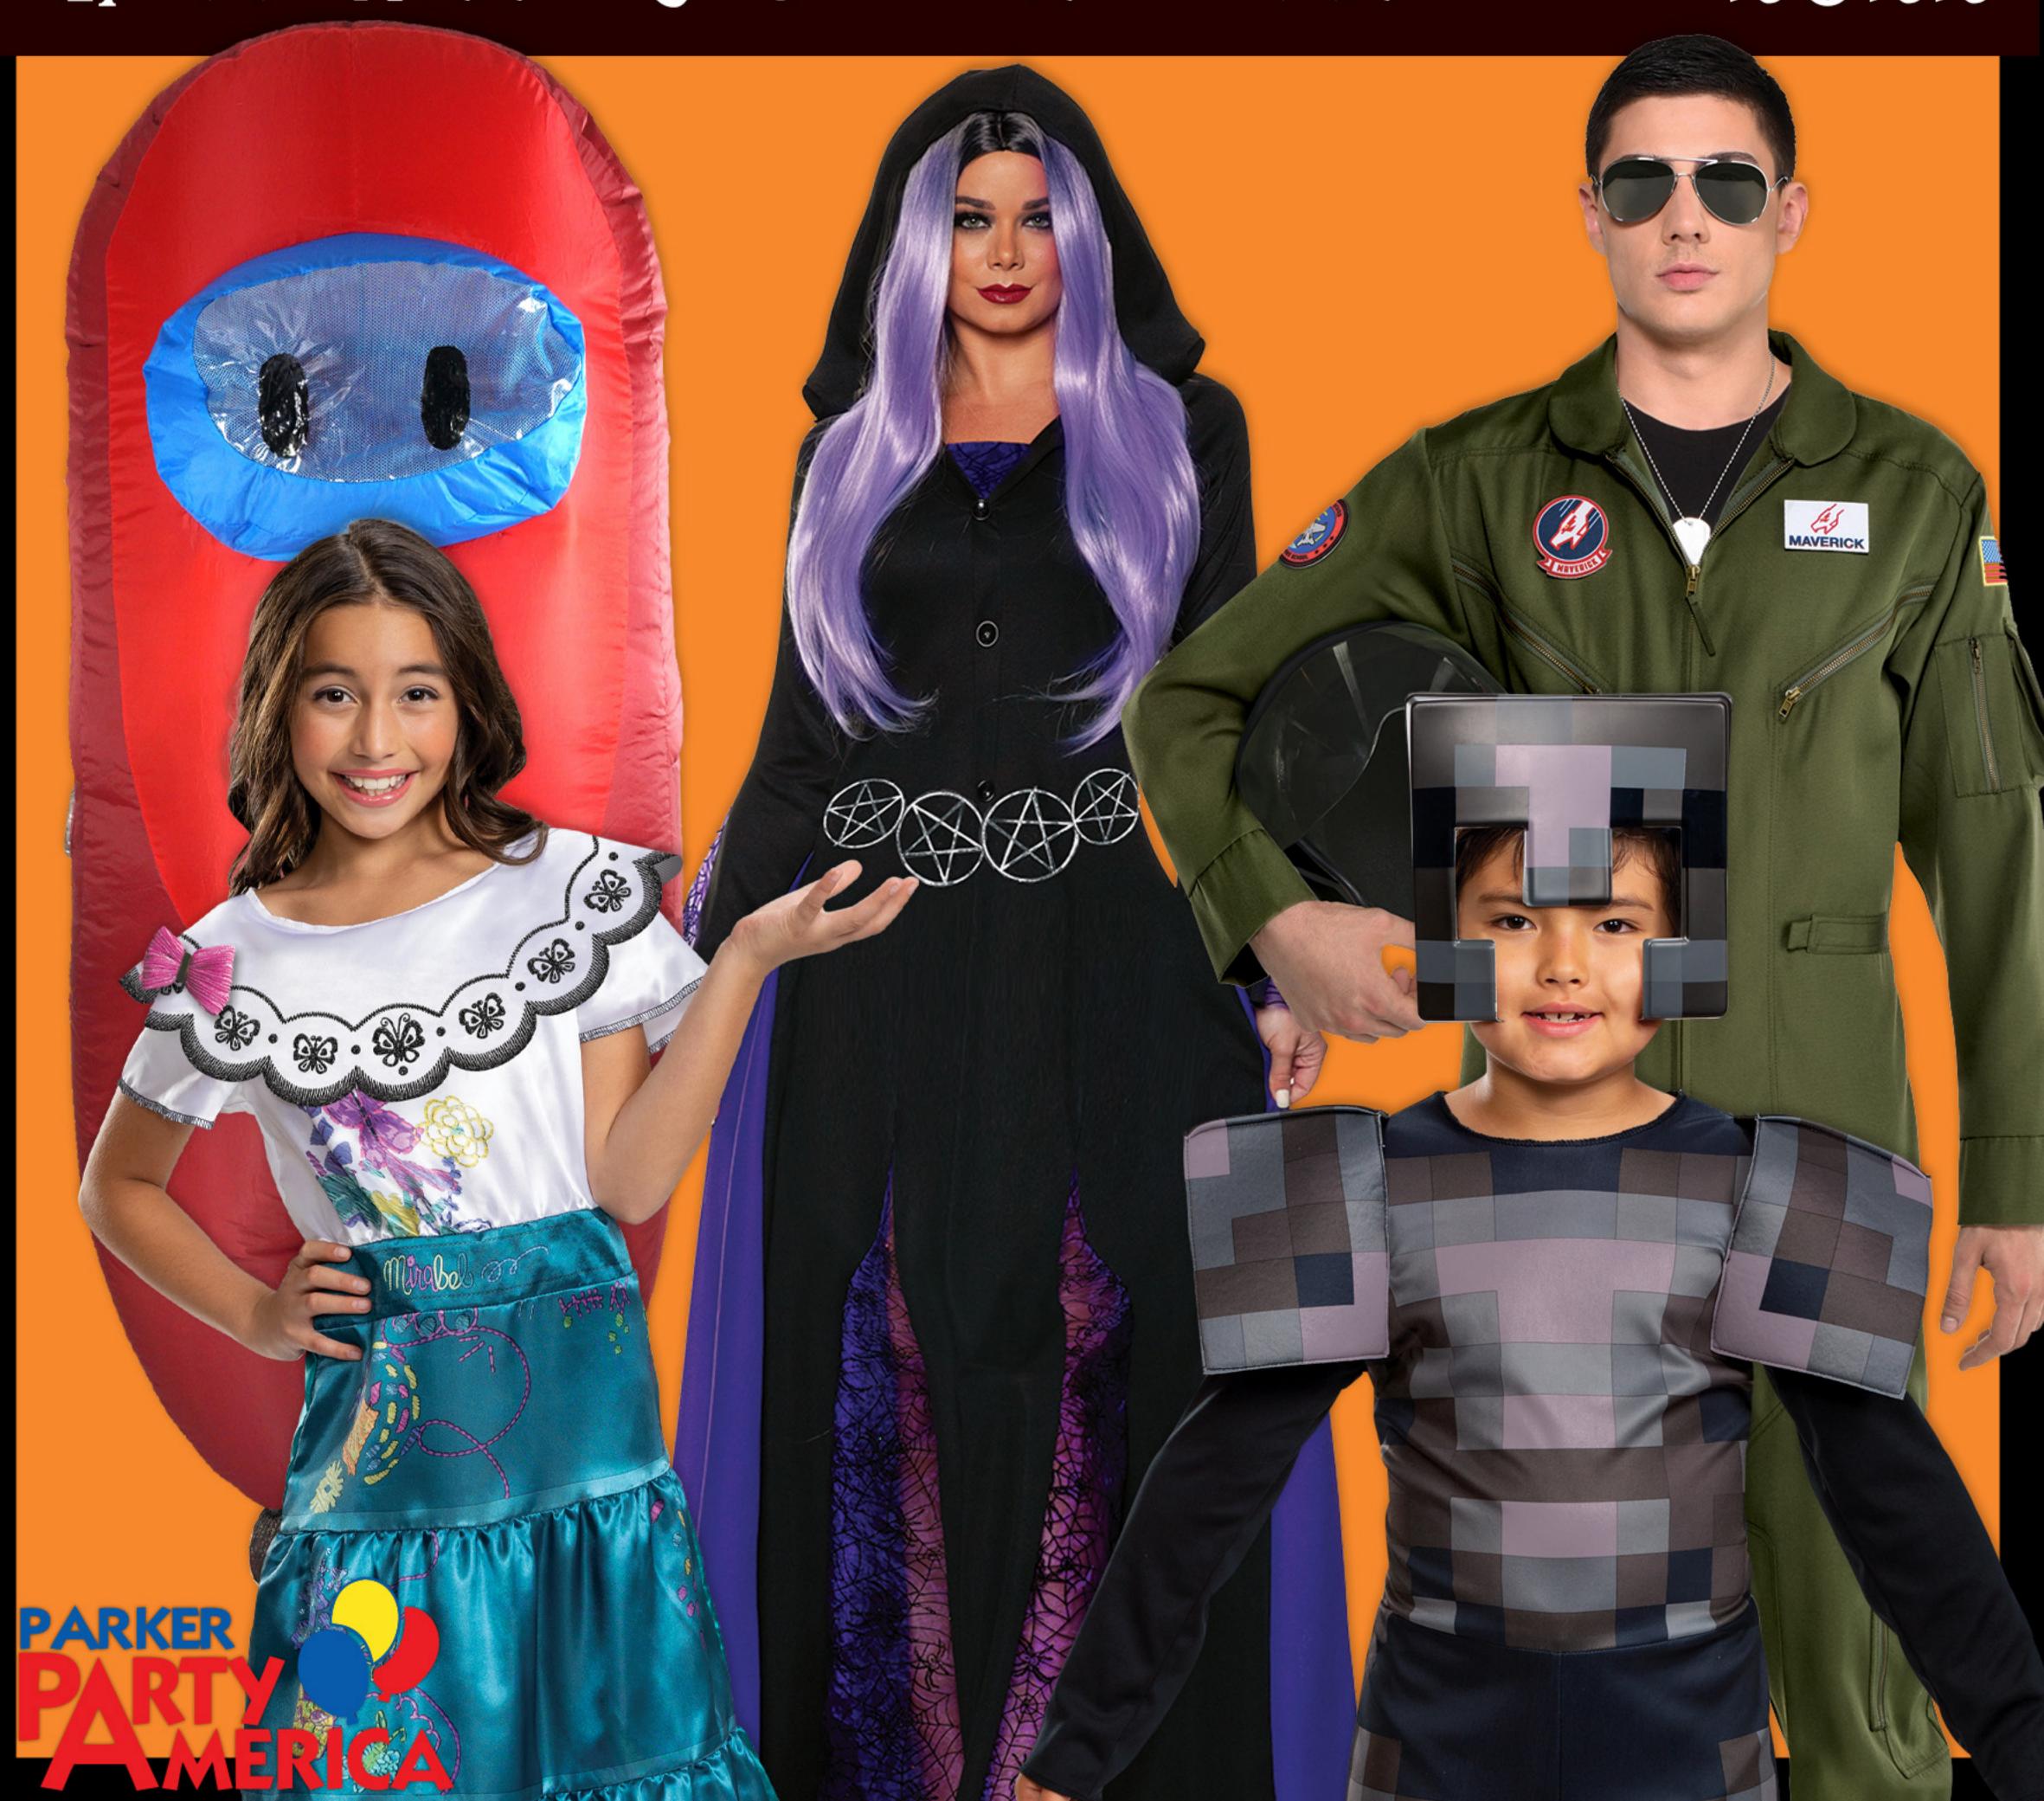

235 Alice In Wonderland

Sizes: Medium, Large, XLarge

**\$24.99** 

Includes: Dress, Headband Arm Warmers, Footless

DISNEP

204 **Encanto** Mirabel

> Sizes: XS(3T-4T), S(4-6x), \$34.99

220 Lil'